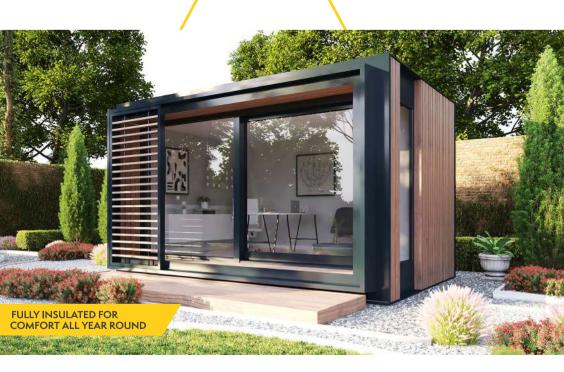

## ACCOYA TIMBER

We use Accoya timber in all our cladding and decking. The world's leading long-life sustainable wood is guaranteed for 50 years not to rot. Accoya delivers remarkable levels of performance.

Its features and benefits: barefoot friendly, naturally insulating, insect barrier, consistent quality throughout, from sustainable sources, retained strength and hardness.

A MODERN ALTERNATIVE TO HOME EXTENSIONS