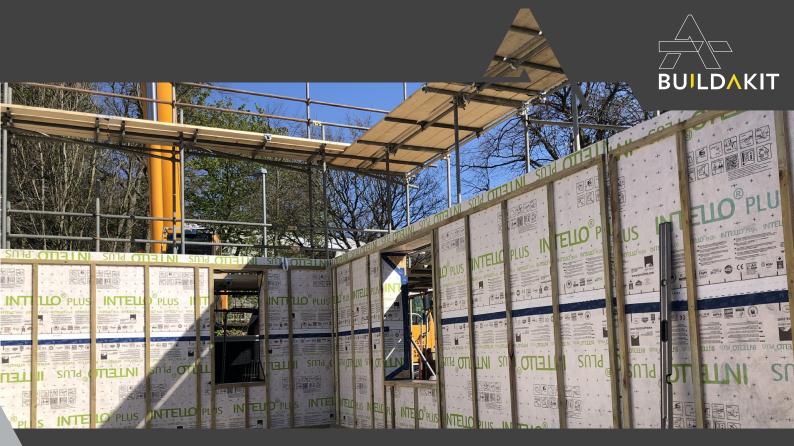

## TIMBER FRAME SYSTEM

Our range of engineered timber products includes timber wall, floor and roof panels.

Based around a timber frame the panels are enhanced by adding layers of sheeting, membranes and insulation to create sustainable, highly insulated wall, floor & roof panels for new homes, home extensions and commercial buildings.

We offer 3 panel options. All offer a high-performance solution to construct the shell of your home - walls, floors, roofs, and internals.

Our pre-fabricated panels can achieve U-values down to 0.1 W/m2K