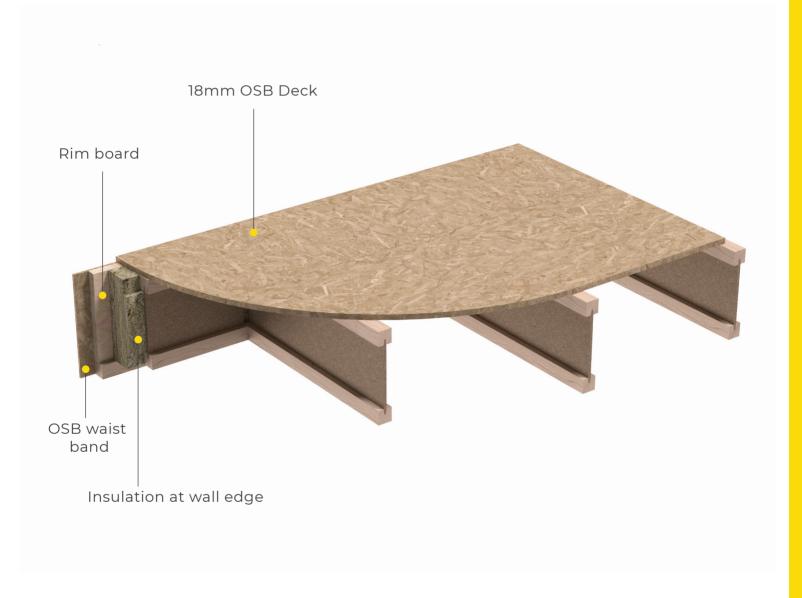

## I-BEAM FLOOR CASSETTES

## TECHNICAL SPECIFICATIONS

Prefabricated I-Beam floor cassettes are the ideal choice for Builders and Developers. This engineered, prefabricated, structural floor panel provides a cost-effective solution for constructing floors on site. This system is suitable for timber frame as well as other types of construction. Services can easily be installed within the structure that can be drilled up to 150mm subject to engineering. Decking is glued and screwed in a factory controlled dry environment reducing squeaks. Safer to construct on site than loose joists and doesn't require a trad deck system. Generally installed within a couple of hours.