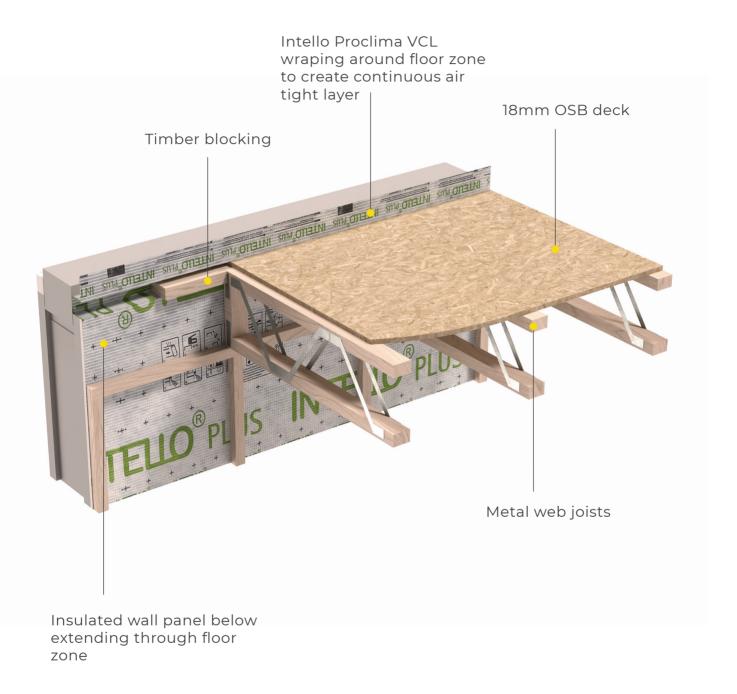

## METAL WEB FLOOR CASSETTES

## TECHNICAL SPECIFICATIONS

Prefabricated Metal Web floor cassettes are the ideal choice for projects using MVHR systems or projects with ducted systems running within the floor zone. This engineered, prefabricated, structural floor panel provides a cost-effective solution for constructing floors on site. This system is suitable for timber frame as well as other types of construction. Services can easily be installed within the structure without the need for drilling. Decking is glued and screwed in a factory controlled dry environment reducing squeaks. Safer to construct on site than loose joists and doesn't require a trad deck system. Generally installed within a couple of hours.